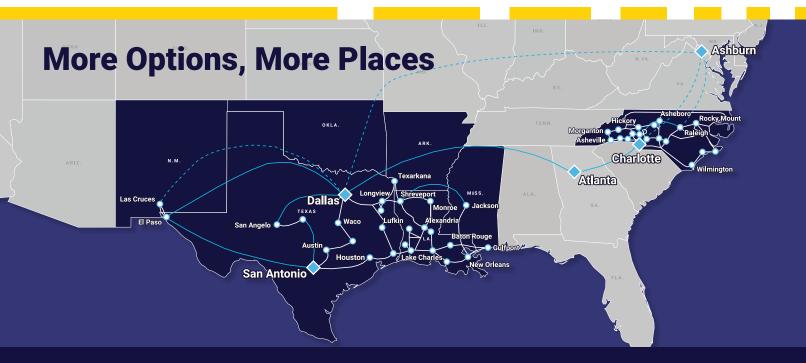

### Service Routes

Unique routes across Louisiana, Texas, and North Carolina help build resiliency through diversity.